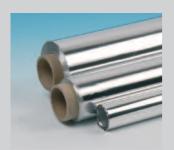

# Aluminium foils in stock

We keep a permanent stock of a wide range of aluminium foils in our spacious warehouse.

Our great strength: The following are always available in stock

- Thickness 0.008 mm 0.300 mm
- Width 10 mm 1,250 mm
- Mardness: soft, semi-rigid and hard
- © Composite aluminium foils
- Self-adhesive aluminium foils

# We supply aluminium foils and strips for numerous applications – quickly and "just in time"

Korff AG can supply a very extensive range of products. In the consumer segment these include foils for airline catering, confectionery foils, pop up sheets, hair foils, DIY foils, etc. We have an even wider programme for the industrial sector – this ranges from laboratory foils, formats, stamped parts through to variously combined reels.

reels

**formats** 

stamped parts

composite foils

laboratory foils

pop-up sheets

confectionery foils

**DIY foils** 