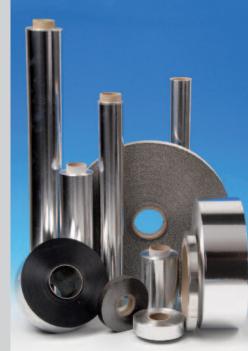

# We supply aluminium foils and strips for numerous applications – quickly and "just in time"

Korff AG can supply a very extensive range of products. In the consumer segment these include foils for airline catering, confectionery foils, pop up sheets, hair foils, DIY foils, etc. We have an even wider programme for the industrial sector – this ranges from laboratory foils, formats, stamped parts through to variously combined reels.

The comprehensive stocks, versatile machinery and our flexibility mean that we can cater customer wishes in a very short space of time: rolled, folded, stamped, embossed, punched or perforated.

We owe the fact that we can supply over 2,000 customers in more than 40 segments of industry not least to this great efficiency.