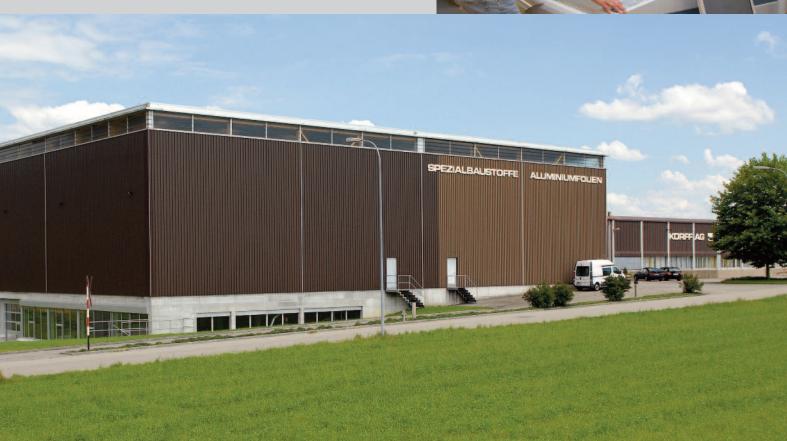

Since 1984 the service centre located in Oberbipp in the southern part of the Swiss Jura has now achieved a firm position on the market and a reputation that goes beyond the boundaries of Switzerland thanks to persevering development work.

## No order too small (or complex) – not to be welcome

Korff AG has adjusted to the pleasing growth in the volume of business since its foundation in 1984 by constantly expanding its infrastructure.

The practical layout of the factory building, a modern high-bay warehouse and the efficient machinery are today important assets. A flat hierarchy which keeps the overheads low is one of the keys to our great competitive strength. In addition, cost-intensive changeover times for important machines have been "tuned down" by ingenious modifications, allowing us to produce even small batch sizes economically.