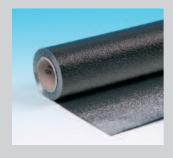

#### for construction

- Superwand DS® insulating board
- Moisture barriers
- Self-adhesive foils

## Sealing by gluing

Our various ALUFIX®-selfadhesive foils are ideal for the moisture and airproof masking of aluminium moisture barriers and aluminium laminated insulating materials.