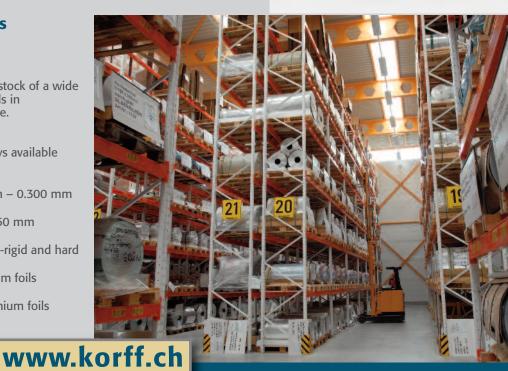

# Aluminium foils in stock

We keep a permanent stock of a wide range of aluminium foils in our spacious warehouse.

Our great strength: The following are always available in stock

- Thickness 0.008 mm 0.300 mm
- Width 10 mm 1,250 mm
- Mardness: soft, semi-rigid and hard
- © Composite aluminium foils
- Self-adhesive aluminium foils