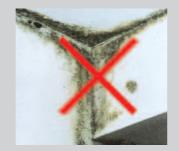

## Say goodbye to mould and black spots

You can permanently eliminate black spots and mould with our **Superwand DS**® insulating boards.