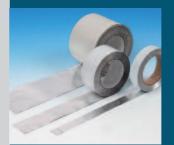

# Aluminium foils in stock

We keep a permanent stock of a wide range of aluminium foils in our spacious warehouse.

Our great strength: The following are always available in stock

- Thickness 0.008 mm 0.300 mm
- Width 10 mm 1,250 mm
- Mardness: soft, semi-rigid and hard
- © Composite aluminium foils
- Self-adhesive aluminium foils

# We supply aluminium foils and strips for numerous applications – quickly and "just in time"

Korff AG can supply a very extensive range of products. In the consumer segment these include foils for airline catering, confectionery foils, pop up sheets, hair foils, DIY foils, etc. We have an even wider programme for the industrial sector – this ranges from laboratory foils, formats, stamped parts through to variously combined reels.

reels

**formats** 

stamped parts

composite foils

laboratory foils

pop-up sheets

confectionery foils

**DIY foils** 